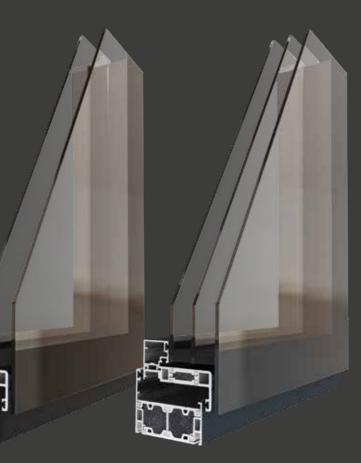

# 

Lumi Aluminium Double Glazed Our slimmest ever design, with a fine border and generous sight lines mean it's perfect for all uses. The strength and durability of aluminium make it our most popular current model.

### Lumi Aluminium Triple Glazed

Slim design with the soundproofing and energy efficiency of triple glazing, this window is perfect for windows exposed to harsh elements, making it a great combination partner with the double–glazed version.