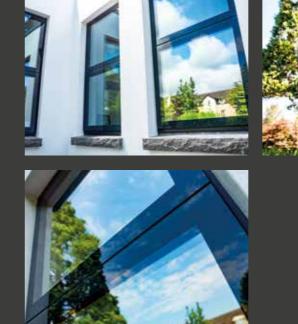

## aluminium

The new range of Lumi aluminium windows has been created after listening to the wishes of window installers. The new range is a lighter, slimmer window that still retains its designer good looks but now makes it a perfect replacement option for the home improvement market.

### LIGHT WEIGHT, BUT NOT A LIGHTWEIGHT

Lumi's iconic 'frameless' look and super-slim sightlines are now available in easier-to-handle aluminium units. They are everything that's good about Lumi, just lighter.

### EASY DOES IT

Lumi's light, slim windows are easy to install, especially as they arrive on-site fully assembled, with no cutting required. And because of their new, slim profile they slot straight into the cavity left by the windows you're replacing.