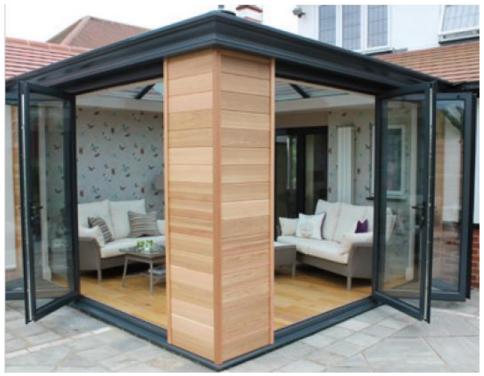

### Bi-Fold Doors By OpenSquare

Slimline Bi-Fold Door with slim sightlines

#### **Applications**

Inward / Outward Opening Corner Opening 1-9 Door Configurations Available