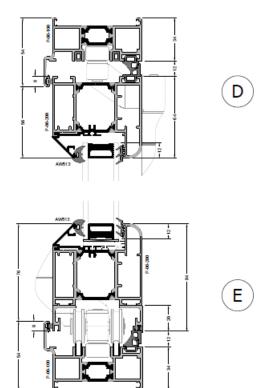

) Class 3, 600pa (over 2700mm) Wind Resistance Class A3, 200pa (up to 2699mm) Class A2, 800pa (over 2700mm)

Water Tightness Class 9A (up to 2699mm) Class 5A (over 2700mm)

#### Recommended Size Limits

Min. Sash Size Max. Sash Size

Min. Sash Size (multi-point lock)

Max. Sash Size (multi-point lock)

Min. Sash Size (even sets – 1 direction)

Max. Sash Size (even sets – 1 direction)

Max. Sash Weight

325mm (Width) | 400mm (Height) 1200mm (Width) | 2876mm (Height) 325mm (Width) | 1000mm (Height) 1200mm (Width) | 2876mm (Height) 700mm (Width) | 1000mm (Height) 1200mm (Width) | 2876mm (Height) 76kg

#### **Finishes**

Polyester powder coat to any RAL colour *(Marine finish available)* 



OpenSquare
Glazing + Design
www.opensquareglazing.com

## **Bi-Fold Door**

Typical Section Details









# Bi-Fold Door

### Possible Configurations