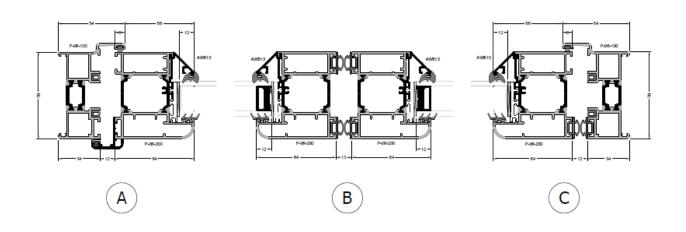

Class 3, 600pa (over 2700mm) Wind Resistance Class A3, 200pa (up to 2699mm) Class A2, 800pa (over 2700mm)

Water Tightness Class 9A (up to 2699mm) Class 5A (over 2700mm)

#### Recommended Size Limits

Min. Sash Size Max. Sash Size

Min. Sash Size (multi-point lock)

Max. Sash Size (multi-point lock)

Min. Sash Size (even sets – 1 direction)

Max. Sash Size (even sets – 1 direction)

Max. Sash Weight

325mm (Width) | 400mm (Height) 1200mm (Width) | 2876mm (Height) 325mm (Width) | 1000mm (Height) 1200mm (Width) | 2876mm (Height) 700mm (Width) | 1000mm (Height) 1200mm (Width) | 2876mm (Height) 76kg

#### **Finishes**

Polyester powder coat to any RAL colour *(Marine finish available)* 



OpenSquare
Glazing + Design
www.opensquareglazing.com

## **Bi-Fold Door**

Typical Section Details









# Bi-Fold Door

### Possible Configurations