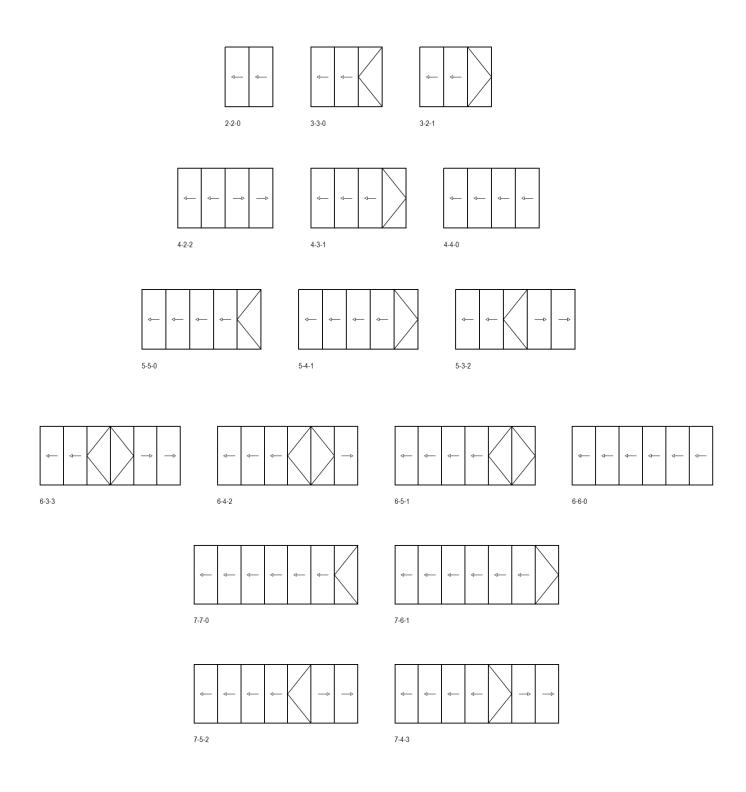

s A3, 200pa (up to 2699mm) Class A2, 800pa (over 2700mm)

Water Tightness Class 9A (up to 2699mm) Class 5A (over 2700mm)

#### Recommended Size Limits

Min. Sash Size Max. Sash Size

Min. Sash Size (multi-point lock)

Max. Sash Size (multi-point lock)

Min. Sash Size (even sets – 1 direction)

Max. Sash Size (even sets – 1 direction)

Max. Sash Weight

325mm (Width) | 400mm (Height) 1200mm (Width) | 2876mm (Height) 325mm (Width) | 1000mm (Height) 1200mm (Width) | 2876mm (Height) 700mm (Width) | 1000mm (Height) 1200mm (Width) | 2876mm (Height) 76kg

#### **Finishes**

Polyester powder coat to any RAL colour *(Marine finish available)* 



OpenSquare
Glazing + Design
www.opensquareglazing.com

## **Bi-Fold Door**

Typical Section Details









# Bi-Fold Door

### Possible Configurations