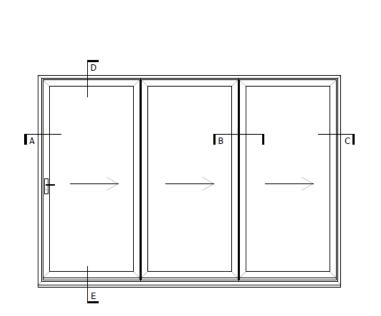

mm) Class 3, 600pa (over 2700mm) Wind Resistance Class A3, 200pa (up to 2699mm) Class A2, 800pa (over 2700mm)

Water Tightness Class 9A (up to 2699mm) Class 5A (over 2700mm)

#### Recommended Size Limits

Min. Sash Size Max. Sash Size

Min. Sash Size (multi-point lock)

Max. Sash Size (multi-point lock)

Min. Sash Size (even sets – 1 direction)

Max. Sash Size (even sets – 1 direction)

Max. Sash Weight

325mm (Width) | 400mm (Height) 1200mm (Width) | 2876mm (Height) 325mm (Width) | 1000mm (Height) 1200mm (Width) | 2876mm (Height) 700mm (Width) | 1000mm (Height) 1200mm (Width) | 2876mm (Height) 76kg

#### **Finishes**

Polyester powder coat to any RAL colour *(Marine finish available)* 



OpenSquare
Glazing + Design
www.opensquareglazing.com

## **Bi-Fold Door**

Typical Section Details









# Bi-Fold Door

### Possible Configurations